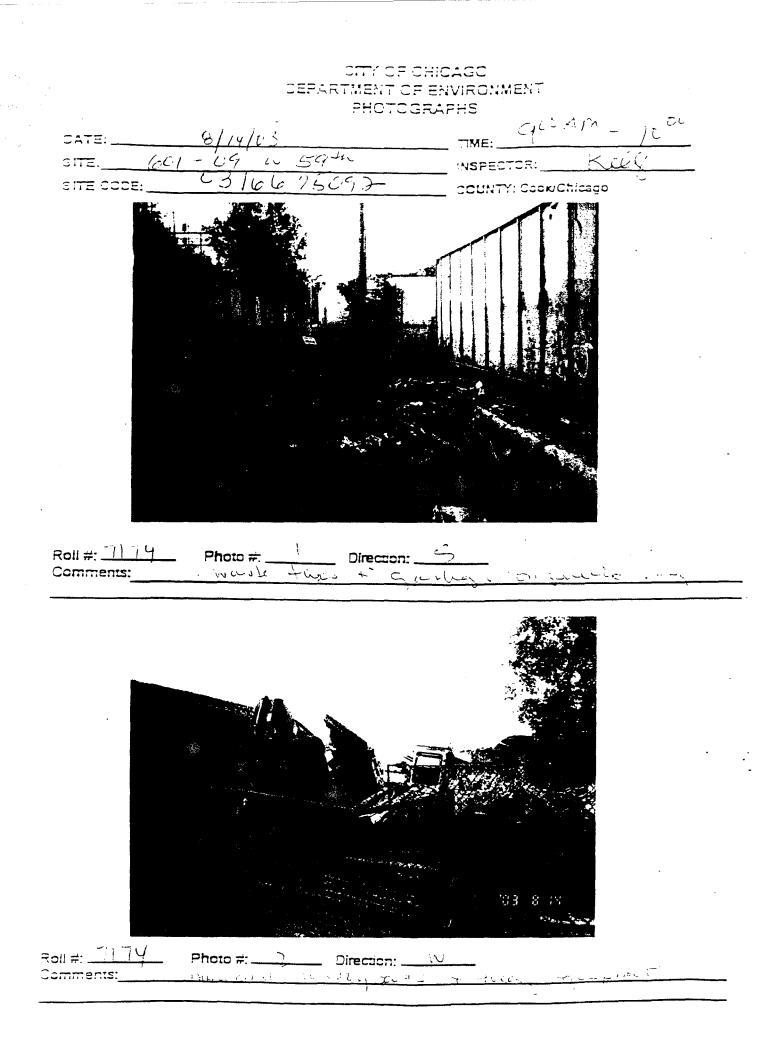

#### SITE OBSERVATIONS:

- Neighborhood Setting: The lot is a commercial parcel. The property was used as as a permitted auto junkyard by the previous owner. At the time of inspection no one was at the site. The site was secured fencing, in the alley I observed fly dumped waste in front of gate entrance in the alley way.
- I observed at the entrance behind the locked fence heavy equipment and waste auto parts. I was unable to obtain entrance to the site and was only able to take pictures through the front gate. I observed the lot packed to capacity with junk vehicles, waste auto parts, and heavy equipment. I checked with the Department of Revenue and DOE files and found that no permit or license is currently issued for this address.

# CITY OF CHICAGO

|                      |                                       | PHOTOGRAPHS                               |
|----------------------|---------------------------------------|-------------------------------------------|
| ATE:                 | 8/14/03                               | TIME: 900×12 -10 CONIM                    |
| ITE: 601             |                                       |                                           |
|                      | 0316615092                            | COUNTY: Cook/Chicago                      |
|                      |                                       |                                           |
|                      |                                       |                                           |
|                      | Photo #: 3<br><del>receles hear</del> | Direction:<br>                            |
| omments: <u>'</u> 4  |                                       |                                           |
|                      | truch hear                            | 23 8 13                                   |
| comments: <u>'</u> 4 | Photo #:                              | <u>equipment</u> , <u>Nicherubs</u> parts |