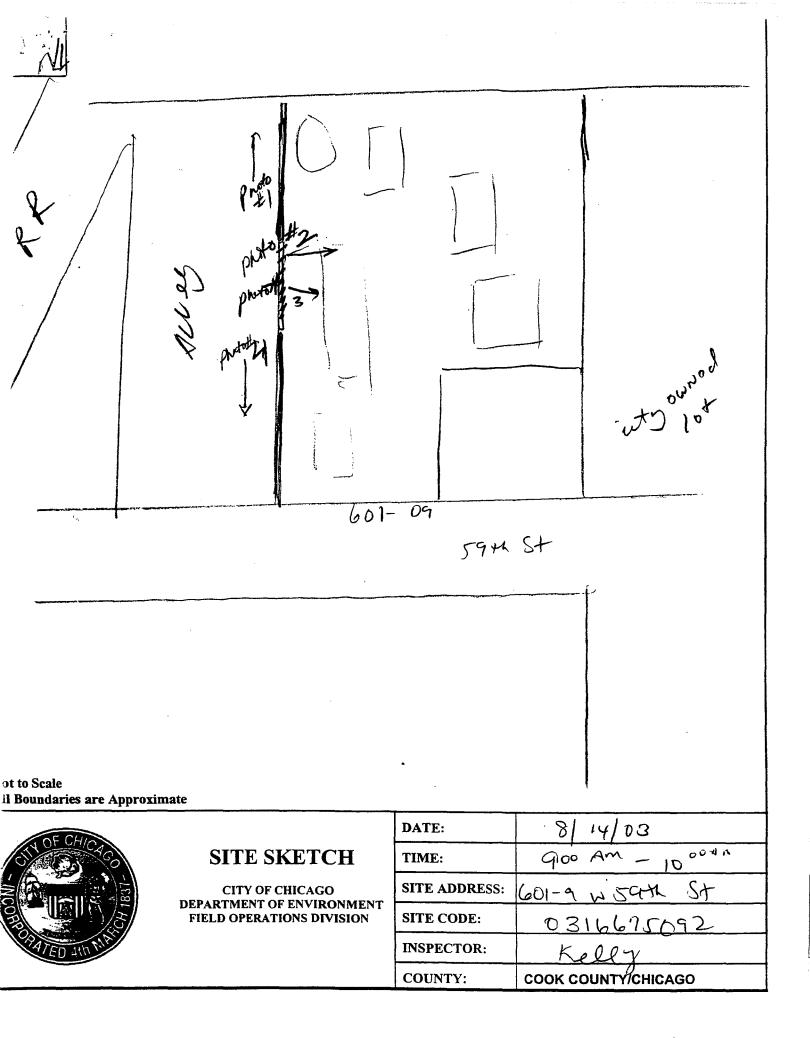

2. Respondent, Eddie Greer is an Illinois resident who is the titled owner of real property located at 609 West 59th Street, Chicago, Illinois.

3. On August 14, 2003, CDOE inspector Linda Kelly inspected Respondent's property. A copy of her inspection report is attached as Exhibit 1 and made a part of this Administrative Citation.

### CITY OF CHICAGO DEPARTMENT OF ENVIRONMENT NARRATIVE

Date: August 14, 2003 Site: 601-09 South Street Site Code: 0316675092 Time:9:00am-10:00am Env. Corrd: L. Kelly County: Cook/Chicago

I conducted an inspection of an illegal auto-junkyard. I observations

#### SITE OBSERVATIONS:

- Neighborhood Setting: The lot is a commercial parcel. The property was used as as a permitted auto junkyard by the previous owner. At the time of inspection no one was at the site. The site was secured fencing, in the alley I observed fly dumped waste in front of gate entrance in the alley way.
- I observed at the entrance behind the locked fence heavy equipment and waste auto parts. I was unable to obtain entrance to the site and was only able to take pictures through the front gate. I observed the lot packed to capacity with junk vehicles, waste auto parts, and heavy equipment. I checked with the Department of Revenue and DOE files and found that no permit or license is currently issued for this address.